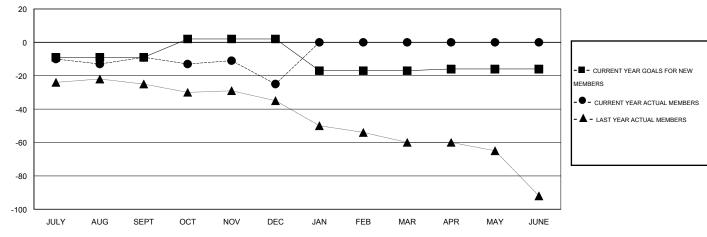

#### GOALS AND ACTUAL MEMBERS CUMULATIVE

| DROPPED CLUBS: 1                |               | 14 CLUBS OF 41 ADDED 1 OR MORE<br>NEW MEMBERS | GENDER DISTRIBUTION           MALE         510 (69.58%)           FEMALE         223 (30.42%) |               |           |
|---------------------------------|---------------|-----------------------------------------------|-----------------------------------------------------------------------------------------------|---------------|-----------|
| DROPPED MEMBERS                 |               |                                               | FEWALE                                                                                        | 220 (00.1270) |           |
| DECEASED  CLUB CANCELLED  OTHER | 5<br>14<br>32 | CLICK HERE FOR HEALTH ASSESSMENT DATA         | FAMILY UNIT MEMBERS HEAD OF HOUSEHOLD                                                         |               | 159<br>77 |
| TOTAL                           | 51            |                                               | NON-HEAD OF HOUSEHO                                                                           | 82            |           |